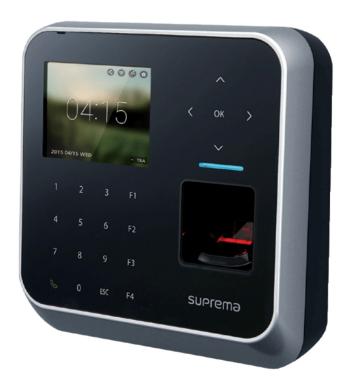

## **Product Summary**

BioStation2 is designed to provide matching & authentication in an instant.

## **Product Description**

BioStation2 incorporates the latest Suprema technology in a beautiful exterior. It combines a new powerful processor, Suprema's next generation optical sensor and improved fingerprint sensing & capturing algorithm to offer unrivalled performance. BioStation2 provides users with instant authentication and rapid data transfer to manage high volume data with ease. It is ideal for applications that require versatility without compromise in style and performance.